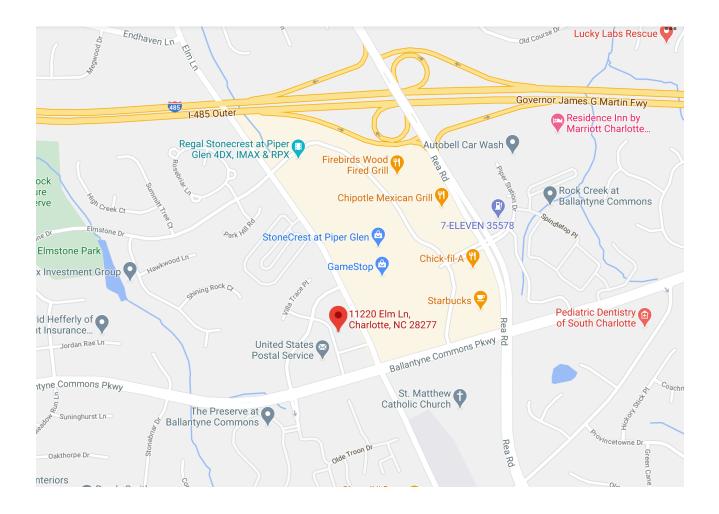

Directions to: Integra Rehabilitation Physicians (located inside Carolina Family HealthCare) 11220 Elm Ln. Suite 102 Charlotte, NC 28227

Phone: (704) 557-0500

- 1. Take **I-485** toward Rea Rd. If coming from Monroe/Matthews take I-485 inner loop. If coming from I-77/Rock Hill/Gastonia, take I-485 outer loop.
- 2. Take **exit 59** onto Rea Rd heading South.
- 3. Turn right at the traffic light onto Ballantyne Commons Pkwy.
- 4. Go straight through the first traffic light at Elm Ln and then turn right on the first street on your right, Forum Avenue (after the Wells Fargo bank and before Post Office).
- 5. Follow Forum Avenue past the tall 3 story building on your right and turn into the parking lot just past the building. Either park in a spot there or pull around the front to the circle to drop off. Handicap parking is located in the front of the building.
- 6. Enter the building through the front entrance and Integra Rehabilitation Physicians/ Carolina Family HealthCare (Suite 102) will be on your left once you enter the building.